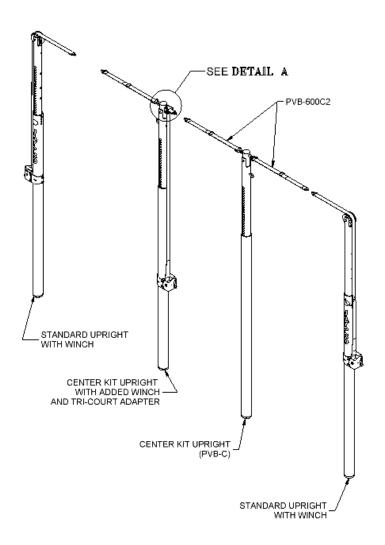

### The TRI-COURT

A Tri-Court set up is possible with the purchase of our Tri-Court Adapter (PVB-35TCA) along with a regular single court system, and two (2) PVB Center Packages. Any and all of these parts are available through your dealer or by contacting Jaypro Sports directly at 800-243-0533 and on the web at www.jaypro.com. Our sales staff will be happy to assist you and make sure that you have everything you need to set up a complete Tri-Court. Jaypro equipment is produced to high standards to give you years of safe play.

### **ASSEMBLY**

- 1. Read and understand the assembly instructions before actually starting any assembly.
- 2. Refer to the PVB-CENTER PACKAGE INSTRUCTIONS to assemble the Center Uprights.
- 3. Assemble the Tri-Court Adapter (PVB-35TCA) as shown in Detail A. The Tri-Court Adapter replaces the Center Adapter on the second upright where the third Winch is located.