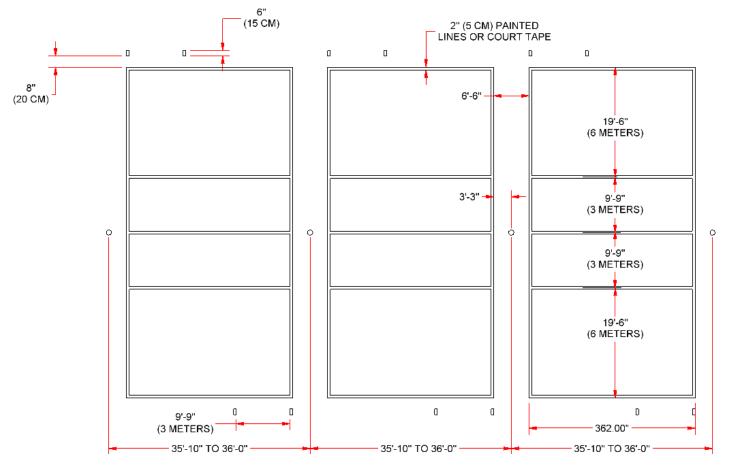

## **TRI-COURT LAYOUT**

COURT DIMENSIONS SHOWN COMPLY WITH SPECIFICATIONS FOR:

U.S.V.B.A

F.I.V.A.

N.C.A.A.

COURT SIZE SPECIFICATIONS FOR THE N.F.S.H.S.A. ARE 30' W x 60'L

CENTER LINE TO BE 4" WIDE

SPIKE LINE TO BE 10' FROM CENTER LINE

SERVING AREA TO BE 10' LONG