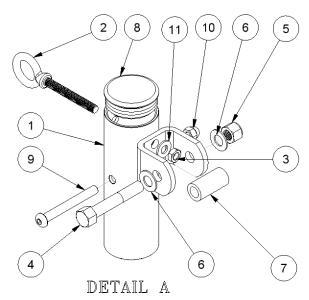

### **ASSEMBLY**

- 1. Read and understand the assembly instructions before actually starting any assembly.
- 2. Refer to the PVB-CENTER PACKAGE INSTRUCTIONS to assemble the Center Uprights.
- 3. Assemble the Tri-Court Adapter (PVB-35TCA) as shown in Detail A. The Tri-Court Adapter replaces the Center Adapter on the second upright where the third Winch is located.

TRI-COURT ADAPTER (USE IN PLACE OF CENTER ADAPTER)

| ITEM | QTY | DESCRIPTION               |
|------|-----|---------------------------|
| 1    | 1   | TRI-COURT ADAPTER         |
| 2    | 1   | EYEBOLT 3/8-16 x 3 in     |
| 3    | 1   | 3/8-16 NYLOCK NUT         |
| 4    | 1   | 1/2 – 13 x 3 HEX HD SCREW |
| 5    | 1   | 1/2-13 NYLOCK NUT         |

| 6  | 2 | 1/2 in WASHER                |
|----|---|------------------------------|
| 7  | 1 | ROLLER                       |
| 8  | 1 | CAP                          |
| 9  | 1 | 3/8-16 x 3 ¼ BUTTON HD SCREW |
| 10 | 1 | 3/8-16 ACORN NUT             |
| 11 | 1 | 3/8 FLAT WASHER              |